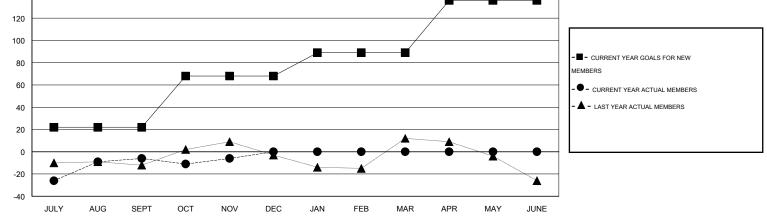

## GMT: Gary Wong

| LOCATION CALIFORNIA |
|---------------------|
|---------------------|

GMT CA 1

| Clubs<br>RESULTS FOR 2014-2015 |   |   |   |    | Members<br>RESULTS FOR 2014-2015 |    |    |    |    |
|--------------------------------|---|---|---|----|----------------------------------|----|----|----|----|
|                                |   |   |   |    |                                  |    |    |    |    |
| JULY/AUG/SEPT                  | 0 | 0 | 0 | 0  | JULY/AUG/SEPT                    | 22 | 72 | 78 | -6 |
| OCT/NOV/DEC                    | 1 | 0 | 1 | -1 | OCT/NOV/DEC                      | 46 | 33 | 33 | 0  |
| JAN/FEB/MAR                    | 0 | 0 | 0 | 0  | JAN/FEB/MAR                      | 21 | 0  | 0  | 0  |
| APR/MAY/JUNE                   | 1 | 0 | 0 | 0  | APR/MAY/JUNE                     | 47 | 0  | 0  | 0  |