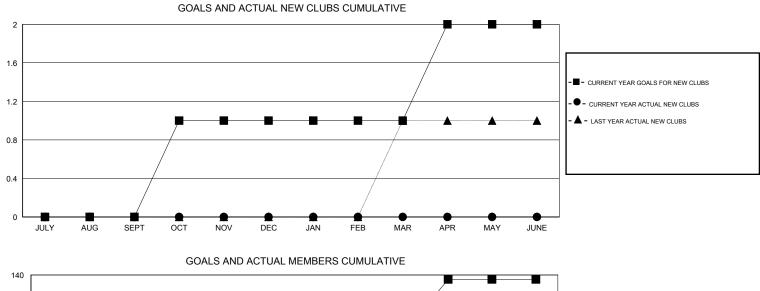

## GMT: Gary Wong

| LOCATION CALIFORNIA |
|---------------------|
|---------------------|

GMT CA 1

| Clubs<br>RESULTS FOR 2014-2015 |   |   |   |    | Members<br>RESULTS FOR 2014-2015 |    |    |    |    |
|--------------------------------|---|---|---|----|----------------------------------|----|----|----|----|
|                                |   |   |   |    |                                  |    |    |    |    |
| JULY/AUG/SEPT                  | 0 | 0 | 0 | 0  | JULY/AUG/SEPT                    | 22 | 72 | 78 | -6 |
| OCT/NOV/DEC                    | 1 | 0 | 1 | -1 | OCT/NOV/DEC                      | 46 | 33 | 33 | 0  |
| JAN/FEB/MAR                    | 0 | 0 | 0 | 0  | JAN/FEB/MAR                      | 21 | 0  | 0  | 0  |
| APR/MAY/JUNE                   | 1 | 0 | 0 | 0  | APR/MAY/JUNE                     | 47 | 0  | 0  | 0  |